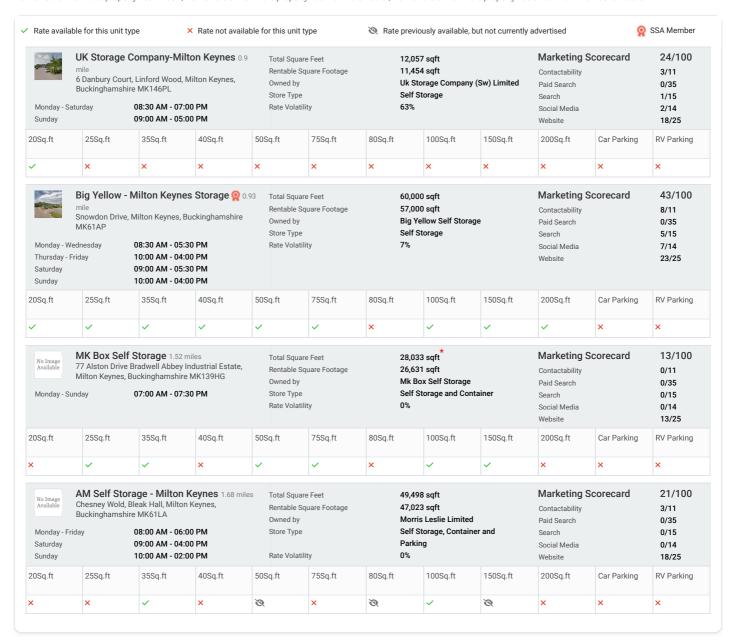

#### **All Stores List**

Profile information on every store in the market. Store profile information includes the Store Name, Store Address, Total Rentable Square Footage, Year Opened, Company owner and/or Operating Company, Rate Volatility over the past 30 days.

Total Square Feet values displayed here are obtained from public sources, including city and county property records. When this information is unavailable, StorTrack uses mapping tools or internal models to estimate the size of the property - such properties have an asterisk (\*) next to their Total Square Feet value.

How is Rentable Square Feet (RSF) calculated for each property?

RSF is 75% of TSF if the property has 1 floor | RSF is 70% of TSF if the property has 2 or more floors | RSF is 75% of TSF if the property has an unknown number of floors

## All Stores List Continued

|                                                              | lable for this unit t                                                                      | ype                                                                                                                     | × Rate not availab                                             | le for this unit                                                                                                                                                                                                                                                                                                                                                                                                                                                                                                                                                                                                                                                                                                                                                                                                                                                                                                                                                                                                                                                                                                                                                                                                                                                                                                                             | type                                                                             | Rate previ                                           | iously available, b                                                                | ut not currently | / advertised                                                                                                                                                                      | 9                        | SSA Member                                                                                           |
|--------------------------------------------------------------|--------------------------------------------------------------------------------------------|-------------------------------------------------------------------------------------------------------------------------|----------------------------------------------------------------|----------------------------------------------------------------------------------------------------------------------------------------------------------------------------------------------------------------------------------------------------------------------------------------------------------------------------------------------------------------------------------------------------------------------------------------------------------------------------------------------------------------------------------------------------------------------------------------------------------------------------------------------------------------------------------------------------------------------------------------------------------------------------------------------------------------------------------------------------------------------------------------------------------------------------------------------------------------------------------------------------------------------------------------------------------------------------------------------------------------------------------------------------------------------------------------------------------------------------------------------------------------------------------------------------------------------------------------------|----------------------------------------------------------------------------------|------------------------------------------------------|------------------------------------------------------------------------------------|------------------|-----------------------------------------------------------------------------------------------------------------------------------------------------------------------------------|--------------------------|------------------------------------------------------------------------------------------------------|
|                                                              | 3.03 miles                                                                                 | ue, Brinklow, Milt                                                                                                      | <b>dilton Keynes 🧟</b><br>ton Keynes,                          |                                                                                                                                                                                                                                                                                                                                                                                                                                                                                                                                                                                                                                                                                                                                                                                                                                                                                                                                                                                                                                                                                                                                                                                                                                                                                                                                              | Square Footage                                                                   | 75,59<br>Lok'n                                       | 74 sqft<br>95 sqft<br>istore<br>Storage                                            |                  | Marketing S<br>Contactability<br>Paid Search<br>Search<br>Social Media<br>Website                                                                                                 | Scorecard                | 29/100<br>8/11<br>0/35<br>0/15<br>2/14<br>19/25                                                      |
| 20Sq.ft                                                      | 25Sq.ft                                                                                    | 35Sq.ft                                                                                                                 | 40Sq.ft                                                        | 50Sq.ft                                                                                                                                                                                                                                                                                                                                                                                                                                                                                                                                                                                                                                                                                                                                                                                                                                                                                                                                                                                                                                                                                                                                                                                                                                                                                                                                      | 75Sq.ft                                                                          | 80Sq.ft                                              | 100Sq.ft                                                                           | 150Sq.ft         | 200Sq.ft                                                                                                                                                                          | Car Parking              | RV Parking                                                                                           |
| <                                                            | ~                                                                                          | ~                                                                                                                       | ×                                                              | ~                                                                                                                                                                                                                                                                                                                                                                                                                                                                                                                                                                                                                                                                                                                                                                                                                                                                                                                                                                                                                                                                                                                                                                                                                                                                                                                                            | ~                                                                                | ×                                                    | ~                                                                                  | ~                | ~                                                                                                                                                                                 | ×                        | ×                                                                                                    |
| No Image<br>Available  Monday - V Thursday - Saturday Sunday | Broughton Man<br>Keynes, Buckin<br>Wednesday                                               | ca Storage 3.0 nor, Newport Rd, I ghamshire MK10 09:00 AM - 05: Closed 09:30 AM - 12: Closed                            | Broughton, Milton<br>09AA<br>:30 PM                            | Total Squa<br>Rentable S<br>Owned by<br>Store Type<br>Rate Volat                                                                                                                                                                                                                                                                                                                                                                                                                                                                                                                                                                                                                                                                                                                                                                                                                                                                                                                                                                                                                                                                                                                                                                                                                                                                             | Square Footage                                                                   |                                                      | •                                                                                  |                  | Marketing S<br>Contactability<br>Paid Search<br>Search<br>Social Media<br>Website                                                                                                 | Scorecard                | 16/100<br>6/11<br>0/35<br>0/15<br>0/14<br>10/25                                                      |
| 20Sq.ft                                                      | 25Sq.ft                                                                                    | 35Sq.ft                                                                                                                 | 40Sq.ft                                                        | 50Sq.ft                                                                                                                                                                                                                                                                                                                                                                                                                                                                                                                                                                                                                                                                                                                                                                                                                                                                                                                                                                                                                                                                                                                                                                                                                                                                                                                                      | 75Sq.ft                                                                          | 80Sq.ft                                              | 100Sq.ft                                                                           | 150Sq.ft         | 200Sq.ft                                                                                                                                                                          | Car Parking              | RV Parking                                                                                           |
| ×                                                            | ×                                                                                          | ×                                                                                                                       | ×                                                              | ×                                                                                                                                                                                                                                                                                                                                                                                                                                                                                                                                                                                                                                                                                                                                                                                                                                                                                                                                                                                                                                                                                                                                                                                                                                                                                                                                            | ×                                                                                | ×                                                    | ×                                                                                  | ×                | ×                                                                                                                                                                                 | ×                        | ×                                                                                                    |
| No Image<br>Available                                        | Buckinghamshi                                                                              | Rd, Wolverton, M                                                                                                        |                                                                | Owned by<br>Store Type                                                                                                                                                                                                                                                                                                                                                                                                                                                                                                                                                                                                                                                                                                                                                                                                                                                                                                                                                                                                                                                                                                                                                                                                                                                                                                                       | Square Footage                                                                   | 13,92<br>MiSto                                       | 58 sqft <sup>*</sup><br>25 sqft<br>orage<br>ainer and Parking                      | ı                | Marketing S Contactability Paid Search Search                                                                                                                                     | ocorecard                | 10/100<br>6/11<br>0/35<br>0/15                                                                       |
|                                                              |                                                                                            |                                                                                                                         |                                                                | Rate Volat                                                                                                                                                                                                                                                                                                                                                                                                                                                                                                                                                                                                                                                                                                                                                                                                                                                                                                                                                                                                                                                                                                                                                                                                                                                                                                                                   | tility                                                                           | N/A                                                  |                                                                                    |                  | Social Media<br>Website                                                                                                                                                           |                          | 0/14<br>4/25                                                                                         |
| 20Sq.ft                                                      | 25Sq.ft                                                                                    | 35Sq.ft                                                                                                                 | 40Sq.ft                                                        | Rate Volat                                                                                                                                                                                                                                                                                                                                                                                                                                                                                                                                                                                                                                                                                                                                                                                                                                                                                                                                                                                                                                                                                                                                                                                                                                                                                                                                   | 75Sq.ft                                                                          | N/A<br>80Sq.ft                                       | 100Sq.ft                                                                           | 150Sq.ft         |                                                                                                                                                                                   | Car Parking              | 0/14                                                                                                 |
|                                                              | 25Sq.ft                                                                                    | 35Sq.ft                                                                                                                 |                                                                |                                                                                                                                                                                                                                                                                                                                                                                                                                                                                                                                                                                                                                                                                                                                                                                                                                                                                                                                                                                                                                                                                                                                                                                                                                                                                                                                              |                                                                                  |                                                      | 100Sq.ft                                                                           | 150Sq.ft         | Website                                                                                                                                                                           | Car Parking              | 0/14<br>4/25                                                                                         |
| ×                                                            | × SafeStore - 11 Bilton Road, MK11HW Wednesday                                             | ×<br>Milton Keyne                                                                                                       | X 9.05 miles Suckinghamshire COO PM COO PM                     | 50Sq.ft  X  Total Squa                                                                                                                                                                                                                                                                                                                                                                                                                                                                                                                                                                                                                                                                                                                                                                                                                                                                                                                                                                                                                                                                                                                                                                                                                                                                                                                       | 75Sq.ft  × are Feet Equare Footage                                               | 80Sq.ft  ×  37,21 35,34 Safes                        | ·                                                                                  |                  | Website 200Sq.ft                                                                                                                                                                  | ×                        | 0/14<br>4/25<br>RV Parking                                                                           |
| Monday - V<br>Thursday -<br>Saturday<br>Sunday               | × SafeStore - 11 Bilton Road, MK11HW Wednesday                                             | X Milton Keyne Milton Keynes, E 08:00 AM - 06: 08:00 AM - 04: 08:00 AM - 06:                                            | X 9.05 miles Suckinghamshire COO PM COO PM                     | 50Sq.ft  X  Total Square Rentable Sowned by Store Type                                                                                                                                                                                                                                                                                                                                                                                                                                                                                                                                                                                                                                                                                                                                                                                                                                                                                                                                                                                                                                                                                                                                                                                                                                                                                       | 75Sq.ft  × are Feet Equare Footage                                               | 80Sq.ft  ×  37,21  35,34  Safes Self 3               | × 10 sqft 49 sqft store Ltd                                                        |                  | Website  200Sq.ft  X  Marketing S Contactability Paid Search Search Social Media                                                                                                  | ×                        | 0/14<br>4/25<br>RV Parking  ×  37/100 8/11 0/35 1/15 7/14                                            |
| Monday - V<br>Thursday -<br>Saturday<br>Sunday<br>20Sq.ft    | SafeStore -<br>11 Bilton Road,<br>MK11HW<br>Wednesday<br>- Friday                          | X<br>Milton Keyne<br>Milton Keynes, E<br>08:00 AM - 06:<br>08:00 AM - 04:<br>10:00 AM - 04:                             | × S  3.05 miles Buckinghamshire COO PM COO PM COO PM           | 50Sq.ft  X  Total Squa Rentable S Owned by Store Type Rate Volate                                                                                                                                                                                                                                                                                                                                                                                                                                                                                                                                                                                                                                                                                                                                                                                                                                                                                                                                                                                                                                                                                                                                                                                                                                                                            | 75Sq.ft  × are Feet Square Footage                                               | 80Sq.ft  ×  37,21 35,34 Safes Self 5 1%              | X<br>10 sqft<br>49 sqft<br>store Ltd<br>Storage                                    | ×                | Website  200Sq.ft  X  Marketing S Contactability Paid Search Search Social Media Website                                                                                          | ×                        | 0/14<br>4/25<br>RV Parking  ×  37/100 8/11 0/35 1/15 7/14 21/25                                      |
| Monday - V<br>Thursday -<br>Saturday<br>Sunday<br>20Sq.ft    | SafeStore - 11 Bilton Road, MK11HW Wednesday - Friday  25Sq.ft                             | X Milton Keyne Milton Keynes, E 08:00 AM - 06: 08:00 AM - 04: 08:00 AM - 04: 35Sq.ft  X Self Storage 3 rsham, Milton Ke | X S  3.05 miles Buckinghamshire COO PM COO PM COO PM 40Sq.ft X | 50Sq.ft  X  Total Squa Rentable 5 Owned by Store Type Rate Volat  50Sq.ft                                                                                                                                                                                                                                                                                                                                                                                                                                                                                                                                                                                                                                                                                                                                                                                                                                                                                                                                                                                                                                                                                                                                                                                                                                                                    | 75Sq.ft  ×  are Feet Square Footage  e dility  75Sq.ft  vare Feet Square Footage | 80Sq.ft  ×  37,21 35,34 Safets Self S 1%  80Sq.ft  × | ×  10 sqft 19 sqft store Ltd Storage  100Sq.ft  17 sqft 13 sqft nsway Self Storage | 150Sq.ft         | Website  200Sq.ft  X  Marketing S Contactability Paid Search Search Social Media Website  200Sq.ft                                                                                | × Scorecard  Car Parking | 0/14<br>4/25<br>RV Parking  ×  37/100 8/11 0/35 1/15 7/14 21/25  RV Parking                          |
| Thursday - Saturday Sunday 20Sq.ft                           | SafeStore - 11 Bilton Road, MK11HW Wednesday - Friday  25Sq.ft  Swansway S Hill Farm Haver | X Milton Keyne Milton Keynes, E 08:00 AM - 06: 08:00 AM - 04: 08:00 AM - 04: 35Sq.ft  X Self Storage 3 rsham, Milton Ke | X S  3.05 miles Buckinghamshire COO PM COO PM COO PM 40Sq.ft X | 50Sq.ft  X  Total Square Rentable Sowned by Store Type Rate Volate  Total Square Rentable Sowned by Store Type Store Type Rate Volate Rentable Sowned by Store Type Store Type Store Type Store Type Store Type Rate Volate Rentable Sowned by Store Type Store Type Rate Volate Rentable Sowned Store Type Rate Volate Rentable Sowned Store Type Rate Volate Rate Rate Volate Rate Volate Rate Volate Rate Volate Rate Rate Rate Rate Rate Rate Rate R | 75Sq.ft  ×  are Feet Square Footage  e dility  75Sq.ft  vare Feet Square Footage | 80Sq.ft  x  37,21 35,34 Safes Self S 1%  80Sq.ft  x  | ×  10 sqft 19 sqft store Ltd Storage  100Sq.ft  17 sqft 13 sqft nsway Self Storage | 150Sq.ft         | Website  200Sq.ft  X  Marketing S Contactability Paid Search Social Media Website  200Sq.ft  V  Marketing S Contactability Paid Search Social Media Media Media Media Media Media | × Scorecard  Car Parking | 0/14 4/25  RV Parking  X  37/100 8/11 0/35 1/15 7/14 21/25  RV Parking  X  9/100 3/11 0/35 0/15 0/14 |