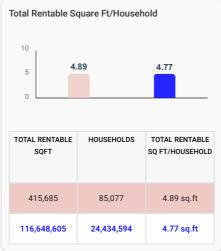

# **Market Snapshot**

|                                                    | This Market | National    |
|----------------------------------------------------|-------------|-------------|
| Net Rentable Sq Ft                                 | 415,685     | 116,648,605 |
| Sq Ft per Capita                                   | 1.65        | 1.83        |
| Sq Ft per Household                                | 4.89        | 4.77        |
| Total Stores                                       | 16          | 4,272       |
| Self storage                                       | 6           | 2,268       |
| Container Storage                                  | 7           | 1,480       |
| Both (Hybrid-Combo and Self Storage and Container) | 3           | 524         |
| • Unknown                                          | 0           | 0           |
| New Developments                                   | 0           | 154         |
| Sq Ft of Developments                              | N/A         | 6,705,303   |
| Stores opened within the last year                 | 0           | 11          |
| Population                                         | 251,816     | 63,673,119  |
| Households                                         | 85,077      | 24,434,594  |
| Rental Households                                  | 26,301      | 6,952,502   |