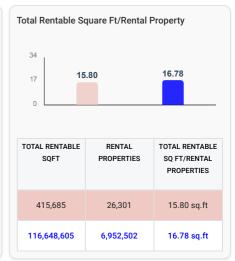

# **Market Snapshot**

|                                                    | This Market | National    |
|----------------------------------------------------|-------------|-------------|
| Net Rentable Sq Ft                                 | 415,685     | 116,648,605 |
| Sq Ft per Capita                                   | 1.65        | 1.83        |
| Sq Ft per Household                                | 4.89        | 4.77        |
| Total Stores                                       | 16          | 4,272       |
| Self storage                                       | 6           | 2,268       |
| Container Storage                                  | 7           | 1,480       |
| Both (Hybrid-Combo and Self Storage and Container) | 3           | 524         |
| • Unknown                                          | 0           | 0           |
| New Developments                                   | 0           | 154         |
| Sq Ft of Developments                              | N/A         | 6,705,303   |
| Stores opened within the last year                 | 0           | 11          |
| Population                                         | 251,816     | 63,673,119  |
| Households                                         | 85,077      | 24,434,594  |
| Rental Households                                  | 26,301      | 6,952,502   |