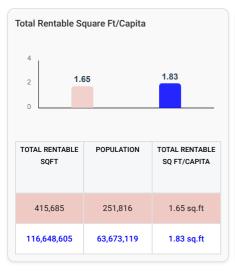

# **Market Snapshot**

|                                                    | This Market | National    |
|----------------------------------------------------|-------------|-------------|
| Net Rentable Sq Ft                                 | 415,685     | 116,648,605 |
| Sq Ft per Capita                                   | 1.65        | 1.83        |
| Sq Ft per Household                                | 4.89        | 4.77        |
| Total Stores                                       | 16          | 4,272       |
| Self storage                                       | 6           | 2,268       |
| Container Storage                                  | 7           | 1,480       |
| Both (Hybrid-Combo and Self Storage and Container) | 3           | 524         |
| • Unknown                                          | 0           | 0           |
| New Developments                                   | 0           | 154         |
| Sq Ft of Developments                              | N/A         | 6,705,303   |
| Stores opened within the last year                 | 0           | 11          |
| Population                                         | 251,816     | 63,673,119  |
| Households                                         | 85,077      | 24,434,594  |
| Rental Households                                  | 26,301      | 6,952,502   |