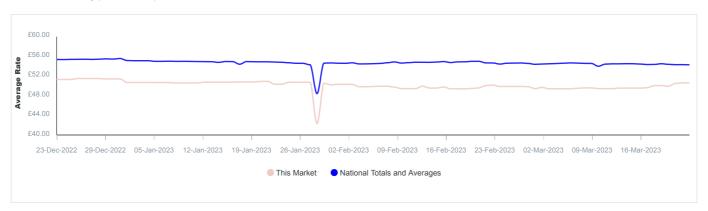

## **Overall Market Supply Metrics**

Population data based on 2019 demograhics data. Households and Rental Properties data based on 2011 demographics data.

12 Month Trailing Average Rate History

View 12 month trailing average weekly rates for the past one year.

## **Average Rates History**

Historical graphs showing the average weekly rate over the past 3 months for each of the most common unit types.

All Units Without Parking (Last 3 months)