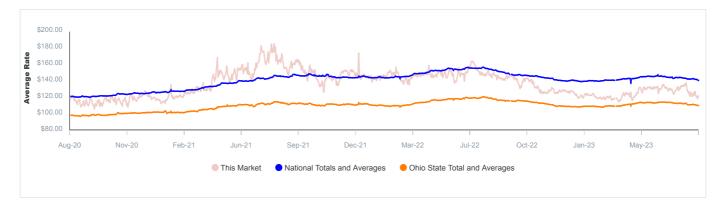

## **12 Month Trailing Average Rate History**

View 12 month trailing average rates for the past one year.