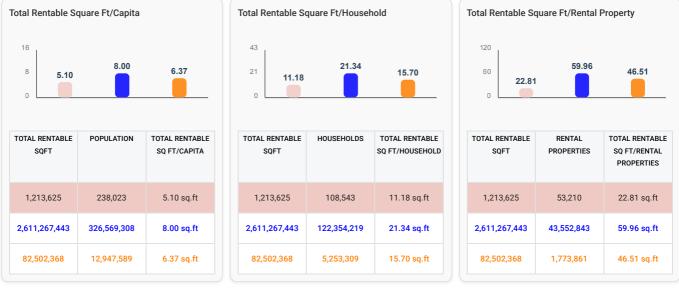

### **Overall Market Supply Metrics**

Analysis of supply metrics in the market. A side-by-side bar chart comparison, shows the Market's Total Rentable Square Footage per Capita, Total Rentable Square Footage per Household and Total Rentable Square Footage per Rental Property.

### **Market Snapshot**

The Market Snapshot is a one-look overview of the market.

|                                    | This Market                | 1 Mile                    | 3 Miles                    | State                         | National                       |
|------------------------------------|----------------------------|---------------------------|----------------------------|-------------------------------|--------------------------------|
| Net Rentable Sq Ft                 | 1,213,625                  | N/A                       | 567,050                    | 82,502,368                    | 2,611,267,443                  |
| Sq Ft per Capita                   |                            |                           |                            |                               |                                |
| 2020 Sq Ft per Capita              | 5.1                        | N/A                       | 4.36                       | 6.37                          | 8                              |
| • 2023 Sq Ft per Capita            | 5.17                       | N/A                       | 4.42                       | 7.04                          | 7.84                           |
| • 2025 Sq Ft per Capita            | 5.22                       | N/A                       | 4.46                       | 7.02                          | 7.73                           |
| Sq Ft per Household                | 11.18                      | N/A                       | 9.31                       | 15.7                          | 21.34                          |
| Total Stores                       | 21                         | 0                         | 9                          | 2,203                         | 61,433                         |
| • REITS                            | 8                          | 0                         | 4                          | 202                           | 9,187                          |
| • Mid Ops                          | 8                          | 0                         | 4                          | 790                           | 22,884                         |
| Small Ops                          | 5                          | 0                         | 1                          | 1,211                         | 29,394                         |
| New Developments                   | 2                          | 0                         | 1                          | 67                            | 3,142                          |
| Sq Ft of Developments              | 45,192                     | N/A                       | 39,000                     | 3,696,498                     | 245,193,743                    |
| Stores opened within the last year | 0                          | 0                         | 0                          | 29                            | 969                            |
| Demographics                       |                            |                           |                            |                               |                                |
| 2020 Population                    | 238,023                    | 28,927                    | 130,157                    | 12,947,589                    | 326,569,308                    |
| 2023 Population                    | 234,790 (-1.36%<br>change) | 28,534 (-1.36%<br>change) | 128,389 (-1.36%<br>change) | 11,715,892 (+0%<br>change)    | 333,210,843 (+1.05%<br>change) |
| 2025 Population                    | 232,636 (-2.26%<br>change) | 28,272 (-2.26%<br>change) | 127,211 (-2.26%<br>change) | 11,746,442 (+0.65%<br>change) | 337,715,556 (+2.37%<br>change) |
| Households                         | 108,543                    | 13,849                    | 60,890                     | 5,253,309                     | 122,354,219                    |
| Rental Households                  | 53,210                     | 6,561                     | 30,805                     | 1,589,054                     | 43,552,843                     |

### Market Snapshot Continued

|                                                                                                                                                            | This Market                               | 1 Mile                 | 3 Miles                    | State                          | National                        |
|------------------------------------------------------------------------------------------------------------------------------------------------------------|-------------------------------------------|------------------------|----------------------------|--------------------------------|---------------------------------|
| Rental Households Percentage                                                                                                                               | 49.02%                                    | 47.38%                 | 50.59%                     | 33.69%                         | 35.6%                           |
| Median Household Income                                                                                                                                    | \$52,094                                  | \$62,949               | \$53,825                   | \$58,116                       | \$64,994                        |
| Average Rate Per Square Feet                                                                                                                               |                                           |                        |                            |                                |                                 |
| All Units without Parking                                                                                                                                  | \$1.44                                    | N/A                    | \$1.52                     | \$1.07                         | \$1.4                           |
| All Units with Parking                                                                                                                                     | \$1.43                                    | N/A                    | \$1.52                     | \$1.04                         | \$1.33                          |
| Regular Units                                                                                                                                              | \$1.22                                    | N/A                    | \$1.3                      | \$0.89                         | \$1.11                          |
| Climate Controlled Units                                                                                                                                   | \$1.66                                    | N/A                    | \$1.65                     | \$1.42                         | \$1.67                          |
| Only Parking                                                                                                                                               | \$0.4                                     | N/A                    | N/A                        | \$0.35                         | \$0.42                          |
| Rate Trend (12 months)                                                                                                                                     | -15.14%                                   | N/A                    | -8.71%                     | -3.64%                         | 0.4%                            |
| Units Not Advertised                                                                                                                                       | 6%                                        | 0%                     | 0%                         | 15%                            | 22%                             |
| Market Including Known Developments                                                                                                                        |                                           |                        |                            |                                |                                 |
| Net Rentable Sq Ft                                                                                                                                         | 1,258,817                                 | N/A                    | 606,050                    | 86,198,866                     | 2,856,461,186                   |
|                                                                                                                                                            |                                           |                        |                            |                                |                                 |
| Sq Ft per Capita                                                                                                                                           |                                           |                        |                            |                                |                                 |
| Sq Ft per Capita <ul> <li>2020 Sq Ft per Capita</li> </ul>                                                                                                 | 5.29                                      | N/A                    | 4.66                       | 6.66                           | 8.75                            |
|                                                                                                                                                            | 5.29<br>5.36                              | N/A<br>N/A             | 4.66                       | 6.66<br>7.36                   | 8.75<br>8.57                    |
| • 2020 Sq Ft per Capita                                                                                                                                    |                                           |                        |                            |                                |                                 |
| <ul> <li>2020 Sq Ft per Capita</li> <li>2023 Sq Ft per Capita</li> </ul>                                                                                   | 5.36                                      | N/A                    | 4.72                       | 7.36                           | 8.57                            |
| <ul> <li>2020 Sq Ft per Capita</li> <li>2023 Sq Ft per Capita</li> <li>2025 Sq Ft per Capita</li> </ul>                                                    | 5.36                                      | N/A<br>N/A             | 4.72                       | 7.36<br>7.34                   | 8.57<br>8.46                    |
| <ul> <li>2020 Sq Ft per Capita</li> <li>2023 Sq Ft per Capita</li> <li>2025 Sq Ft per Capita</li> <li>Sq Ft per Household</li> </ul>                       | 5.36<br>5.41<br>11.6                      | N/A<br>N/A<br>N/A      | 4.72<br>4.76<br>9.95       | 7.36<br>7.34<br>16.41          | 8.57<br>8.46<br>23.35           |
| <ul> <li>2020 Sq Ft per Capita</li> <li>2023 Sq Ft per Capita</li> <li>2025 Sq Ft per Capita</li> <li>Sq Ft per Household</li> <li>Total Stores</li> </ul> | 5.36         5.41         11.6         23 | N/A<br>N/A<br>N/A<br>0 | 4.72<br>4.76<br>9.95<br>10 | 7.36<br>7.34<br>16.41<br>2,270 | 8.57<br>8.46<br>23.35<br>64,575 |