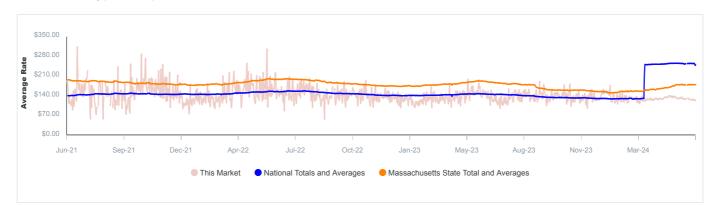

# 12 Month Trailing Average Rate History

View 12 month trailing average rates for the past one year.