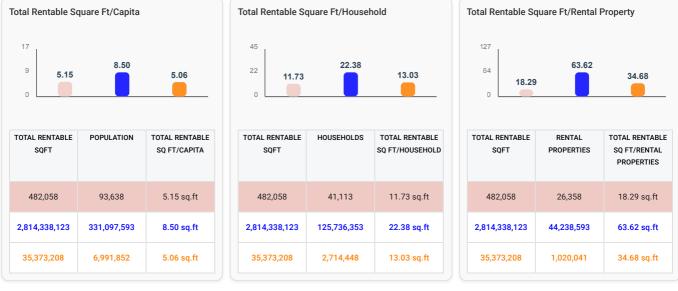

# **Overall Market Supply Metrics**

Analysis of supply metrics in the market. A side-by-side bar chart comparison, shows the Market's Total Rentable Square Footage per Capita, Total Rentable Square Footage per Household and Total Rentable Square Footage per Rental Property.

Demographic data based on the U.S. Census Bureau's 2022 American Community Survey.

This Market
 National Totals and Averages
 Massachusetts State Total and Averages